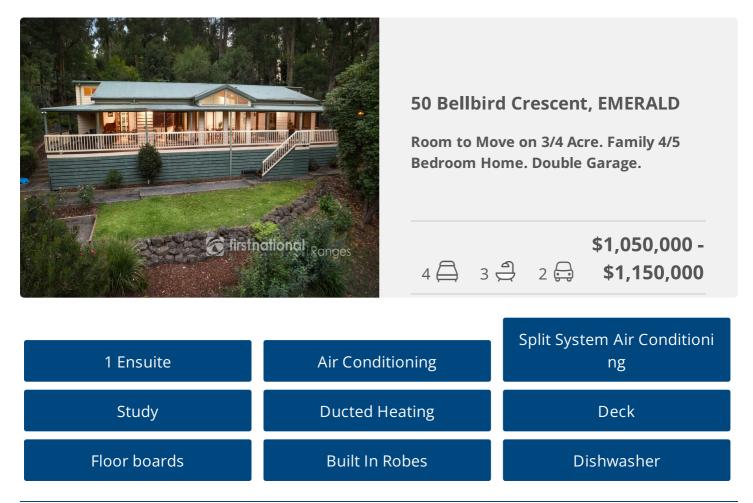

# **Property Details**

Introducing your dream home nestled on a serene � acre parcel with breathtaking treetop vistas. This spacious split-level sanctuary boasts 4 bedrooms and 2 bathrooms, including a secluded master suite wing for ultimate relaxation.

Work from home in style in the study (or 5th bedroom) with views, featuring a charming mezzanine level. The living spaces are bathed in natural light, courtesy of expansive walls of glass that seamlessly blend indoor-outdoor living.

Entertain effortlessly in the heart of the home, the well-appointed kitchen with ample storage, walk-in pantry, and adjacent dining / living area. Retreat to the lounge to chill with some Netflix or a good book.

Enjoy the outdoors on the expansive deck spanning the length of the home, ideal for soaking in the morning sun and birdwatching with your favourite cuppa. The landscaped grounds feature tiered gardens with hidden nooks waiting to be discovered.

With extensive storage, a 2-car garage, and plenty of parking, this home ticks all the boxes. You are minutes to both Emerald and Cockatoo Townships, Avonsleigh General Store nearby as are fantastic walks, rides and adventures to be had.

# The property at 50 Bellbird Crescent, EMERALD is currently for sale at \$1,050,000 - \$1,150,000.

Click here to view the <u>Statement of Information</u>