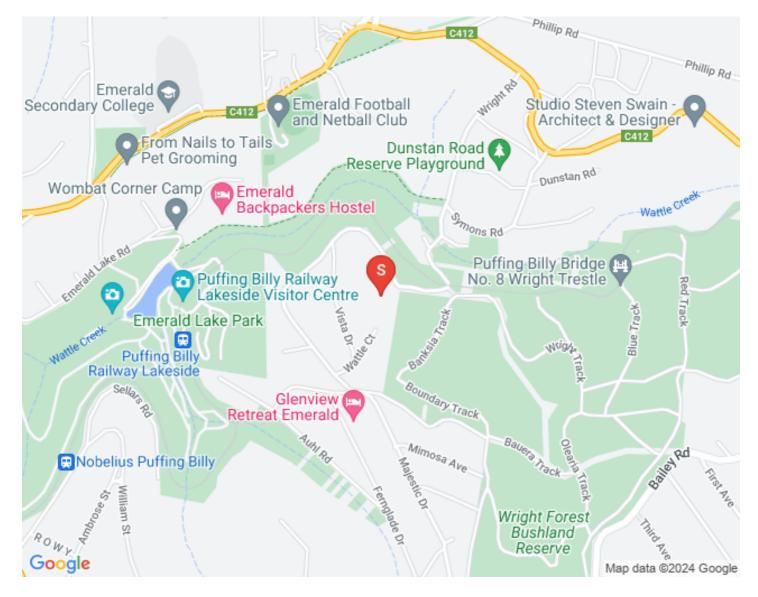

# Location

# The property at 50 Bellbird Crescent, EMERALD is currently for sale at \$1,050,000 - \$1,150,000.

Click here to view the <u>Statement of Information</u>